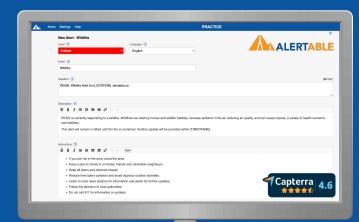

## A New Way - Total & Easy Access For All

- Multi-channel (SMS, email, phone, app, web, social)
- Multilingual
- Intuitive for all ages
- Accessible (WCAG 2.2 compliant)
- Combines alerts from many official sources

## 3 simple steps

Pick a Template

Choose Recipients

Review and Send

Personal notifications

1-click

CIICK

Social Media