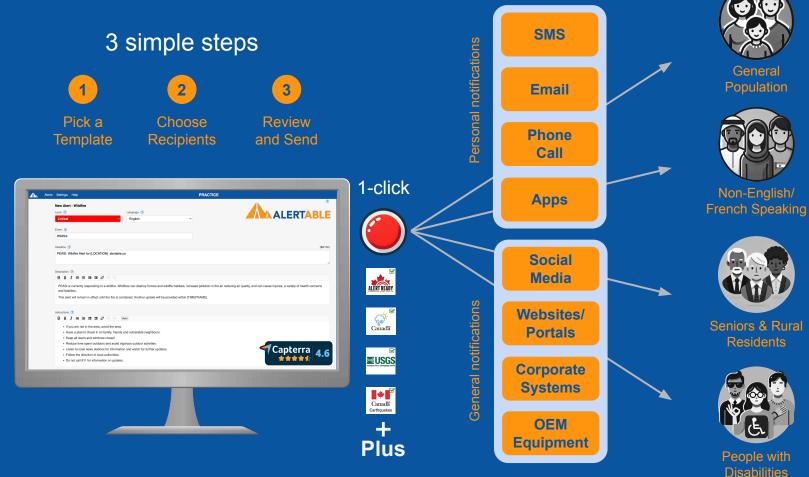

# A New Way - Total & Easy Access For All

- Multi-channel (SMS, email, phone, app, web, social)
- Multilingual
- Intuitive for all ages
- Accessible (WCAG 2.2 compliant)

Combines alerts from many official sources