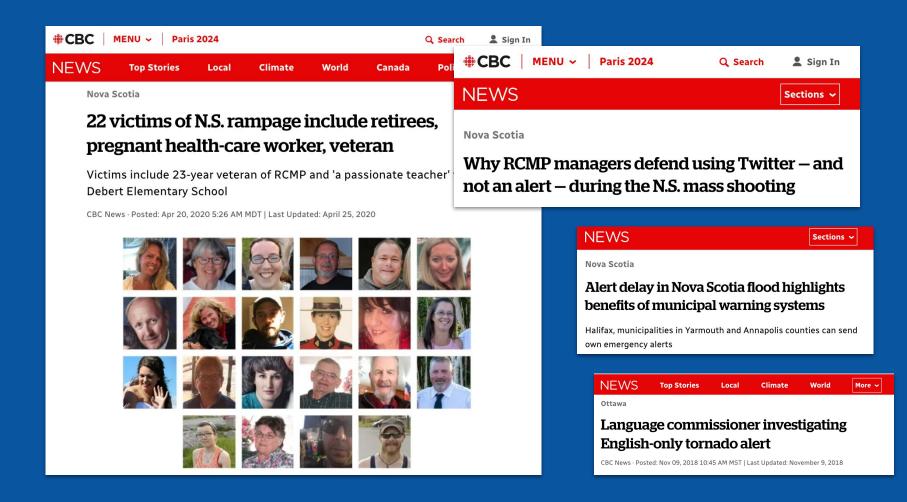

## Despite Your Best Efforts, You Still Face Criticism

# 20-30%

of Canada's population is underserved

Non-English/French-speaking residents in Canada

- 2021 Census of Canada

Seniors in Canada still relying on landline phones

- 2021 Census of Canada

Aged 15 and older in Canada with at least one disability

- 2022 Canadian Survey on Disability

Rural and First Nation residents in Canada without LTE

- 2023 Auditor General of Canada Report to Parliament